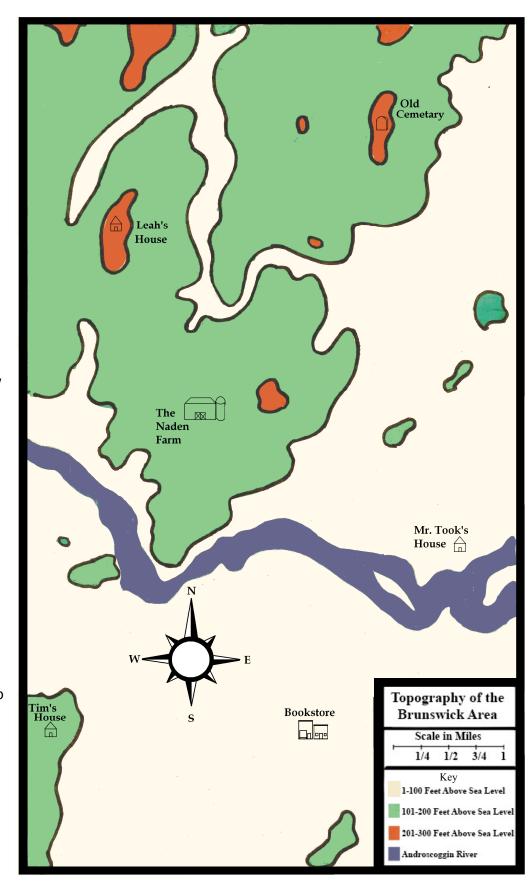

## Circle the correct answer:

- 1. Whose house is at a higher elevation?
  - a. Leah's
  - b. Tim's
  - c. Mr. Took's
- 2. If Tim wanted to buy a book at the bookstore, what direction would he need to walk?
  - a. North
  - b. South
  - c. East
  - d. West
- 3. If Farmer Naden wanted to walk southwest to the Androscoggin River, about how far would he have to walk?
  - a. ¼ of a mile
  - b. 1 mile
  - c. 3 miles
  - d. 3 ½ miles
- 4. If Mr. Took wanted to walk to the Old Cemetery, would he have to walk downhill or uphill on the way there?
  - a. Downhill
  - b. Uphill
- 5. Leah needs to walk southeast for about 4 miles to get to her piano lessons. Who is her piano teacher?
  - a. Mr. Took
  - b. Farmer Naden
  - c. Tim