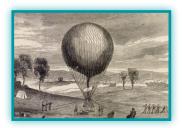

### **Military Balloon**

The player receiving this Sabotage card must place it in front of them where everyone can see it, and cannot play a Map card until it is removed.

### Military Balloon

The player receiving this Sabotage card must place it in front of them where everyone can see it, and cannot play a Map card until it is removed.

## SABOTAGE!

Military Balloon

The player receiving this Sabotage card must place it in front of them where everyone can see it, and cannot play a Map card until it is removed.

### Military Balloon

Use this to remove one Military Balloon Sabotage card in front of any player, including yourself. Both cards go into the discard pile.

### Military Balloon

Use this to remove one Military Balloon Sabotage card in front of any player, including yourself. Both cards go into the discard pile.

CIVIL WAR

**SURVEYORS** & SPIES

**SURVEYORS** & SPIES