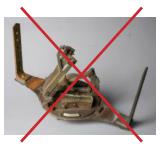

### Solar Compass

The player receiving this Sabotage card must place it in front of them where everyone can see it, and cannot play a Map card until it is removed.