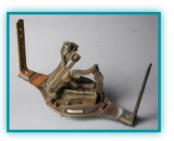

### Surveyor Chain

The player receiving this Sabotage card must place it in front of them where everyone can see it, and cannot play a Map card until it is removed.

### SABOTAGE!

Surveyor Chain The player receiving this Sabotage card must place it in front of them where everyone can see it, and cannot play a Map card until it is removed.

### Surveyor Chain

Use this to remove one Surveyor Chain Sabotage card in front of any player, including yourself. Both cards go into the discard pile.

Replacement

### Surveyor Chain

Use this to remove one Surveyor Chain Sabotage card in front of any player, including yourself. Both cards go into the discard pile.

# Replacement

Surveyor Chain Use this to remove one Surveyor Chain Sabotage card in front of any player, including yourself. Both cards go into the discard pile.