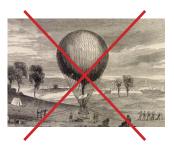

### **Military Balloon**

The player receiving this Sabotage card must place it in front of them where everyone can see it, and cannot play a Map card until it is removed.

### Military Balloon

The player receiving this Sabotage card must place it in front of them where everyone can see it, and cannot play a Map card until it is removed.

## SABOTAGE!

Military Balloon

The player receiving this Sabotage card must place it in front of them where everyone can see it, and cannot play a Map card until it is removed.