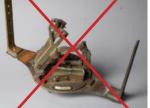

### Solar Compass

The player receiving this Sabotage card must place it in front of them where everyone can see it, and cannot play a Map card until it is removed.

### Solar Compass

The player receiving this Sabotage card must place it in front of them where everyone can see it, and cannot play a Map card until it is removed.

CIVIL WAR

SURVEYORS & SPIES

SURVEYORS

& Spies

### SABOTAGE!

Solar Compass

The player receiving this Sabotage card must place it in front of them where everyone can see it, and cannot play a Map card until it is removed.

### Solar Compass

The player receiving this Sabotage card must place it in front of them where everyone can see it, and cannot play a Map card until it is removed.

place it in front of them where everyone can see it, and cannot play a Map card until it is removed.

### Solar Compass

Use this to remove one Solar Compass Sabotage card in front of any player, including yourself. Both cards go into the discard pile.

Replacement

### Solar Compass

Use this to remove one Solar Compass Sabotage card in front of any player, including yourself. Both cards go into the discard pile.

## Replacement

Solar Compass Use this to remove one Solar Compass Sabotage card in front of any player, including yourself. Both cards go into the discard pile.