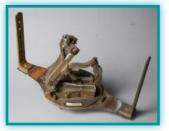

### Surveyor Chain

The player receiving this Sabotage card must place it in front of them where everyone can see it, and cannot play a Map card until it is removed.

### SABOTAGE!

Surveyor Chain The player receiving this Sabotage card must place it in front of them where everyone can see it, and cannot play a Map card until it is removed.

### Surveyor Chain

The player receiving this Sabotage card must

### Surveyor Chain

Use this to remove one Surveyor Chain Sabotage card in front of any player, including yourself. Both cards go into the discard pile.

Replacement

### Surveyor Chain

Use this to remove one Surveyor Chain Sabotage card in front of any player, including yourself. Both cards go into the discard pile.

# Replacement

Surveyor Chain Use this to remove one Surveyor Chain Sabotage card in front of any player, including yourself. Both cards go into the discard pile.