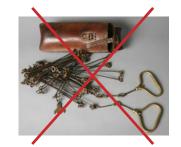

### Surveyor Chain

The player receiving this Sabotage card must

### Surveyor Chain

Use this to remove one Surveyor Chain Sabotage card in front of any player, including yourself. Both cards go into the discard pile.

Replacement