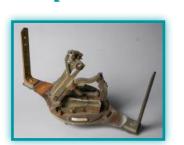

### Surveyor Chain

The player receiving this Sabotage card must place it in front of them where everyone can see it, and cannot play a Map card until it is removed.

### SABOTAGE!

Surveyor Chain The player receiving this Sabotage card must place it in front of them where everyone can see it, and cannot play a Map card until it is removed.

### Surveyor Chain

The player receiving this Sabotage card must

### Surveyor Chain

Use this to remove one Surveyor Chain Sabotage card in front of any player, including yourself. Both cards go into the discard pile.

Replacement

### Surveyor Chain

Use this to remove one Surveyor Chain Sabotage card in front of any player, including yourself. Both cards go into the discard pile.

# Replacement

Surveyor Chain Use this to remove one Surveyor Chain Sabotage card in front of any player, including yourself. Both cards go into the discard pile.