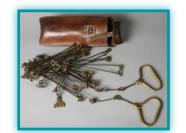

### Surveyor Chain

The player receiving this Sabotage card must place it in front of them where everyone can see it, and cannot play a Map card until it is removed.

### SABOTAGE!

Surveyor Chain The player receiving this Sabotage card must place it in front of them where everyone can see it, and cannot play a Map card until it is removed.

### Surveyor Chain

Use this to remove one Surveyor Chain Sabotage card in front of any player, including yourself. Both cards go into the discard pile.

Replacement

### Surveyor Chain

Use this to remove one Surveyor Chain Sabotage card in front of any player, including yourself. Both cards go into the discard pile.

# Replacement

Surveyor Chain Use this to remove one Surveyor Chain Sabotage card in front of any player, including yourself. Both cards go into the discard pile.