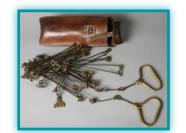

### Surveyor Chain

The player receiving this Sabotage card must place it in front of them where everyone can see it, and cannot play a Map card until it is removed.

### Surveyor Chain

The player receiving this Sabotage card must

### Surveyor Chain

Use this to remove one Surveyor Chain Sabotage card in front of any player, including yourself. Both cards go into the discard pile.

Replacement

### Surveyor Chain

Use this to remove one Surveyor Chain Sabotage card in front of any player, including yourself. Both cards go into the discard pile.

# Replacement

Surveyor Chain Use this to remove one Surveyor Chain Sabotage card in front of any player, including yourself. Both cards go into the discard pile.