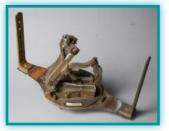

### Surveyor Chain

The player receiving this Sabotage card must place it in front of them where everyone can see it, and cannot play a Map card until it is removed.

### SABOTAGE!

Surveyor Chain The player receiving this Sabotage card must place it in front of them where everyone can see it, and cannot play a Map card until it is removed.

### Surveyor Chain

Use this to remove one Surveyor Chain Sabotage card in front of any player, including yourself. Both cards go into the discard pile.

Replacement

### Surveyor Chain

Use this to remove one Surveyor Chain Sabotage card in front of any player, including yourself. Both cards go into the discard pile.

# Replacement

Surveyor Chain Use this to remove one Surveyor Chain Sabotage card in front of any player, including yourself. Both cards go into the discard pile.