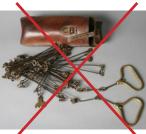

### Surveyor Chain

The player receiving this Sabotage card must place it in front of them where everyone can see it, and cannot play a Map card until it is removed.