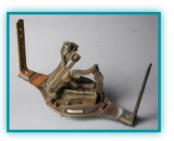

### Surveyor Chain

The player receiving this Sabotage card must place it in front of them where everyone can see it, and cannot play a Map card until it is removed.

### SABOTAGE!

Surveyor Chain The player receiving this Sabotage card must place it in front of them where everyone can see it, and cannot play a Map card until it is removed.

### Surveyor Chain

The player receiving this Sabotage card must

### Surveyor Chain

Use this to remove one Surveyor Chain Sabotage card in front of any player, including yourself. Both cards go into the discard pile.

Replacement

### Surveyor Chain

Use this to remove one Surveyor Chain Sabotage card in front of any player, including yourself. Both cards go into the discard pile.

# Replacement

Surveyor Chain Use this to remove one Surveyor Chain Sabotage card in front of any player, including yourself. Both cards go into the discard pile.