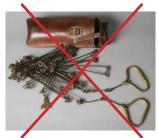

### SABOTAGE!

Surveyor Chain The player receiving this Sabotage card must place it in front of them where everyone can see it, and cannot play a Map card until it is removed.

### Surveyor Chain

The player receiving this Sabotage card must place it in front of them where everyone can see it, and cannot play a Map card until it is removed.