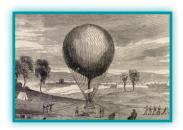

### **Military Balloon**

The player receiving this Sabotage card must place it in front of them where everyone can see it, and cannot play a Map card until it is removed.

### Military Balloon

The player receiving this Sabotage card must place it in front of them where everyone can see it, and cannot play a Map card until it is removed.

## SABOTAGE!

Military Balloon

The player receiving this Sabotage card must place it in front of them where everyone can see it, and cannot play a Map card until it is removed.

### Military Balloon

Use this to remove one Military Balloon Sabotage card in front of any player, including yourself. Both cards go into the discard pile.

### Military Balloon

Use this to remove one Military Balloon Sabotage card in front of any player, including yourself. Both cards go into the discard pile.

CIVIL WAR

**SURVEYORS** & SPIES

**SURVEYORS** & SPIES