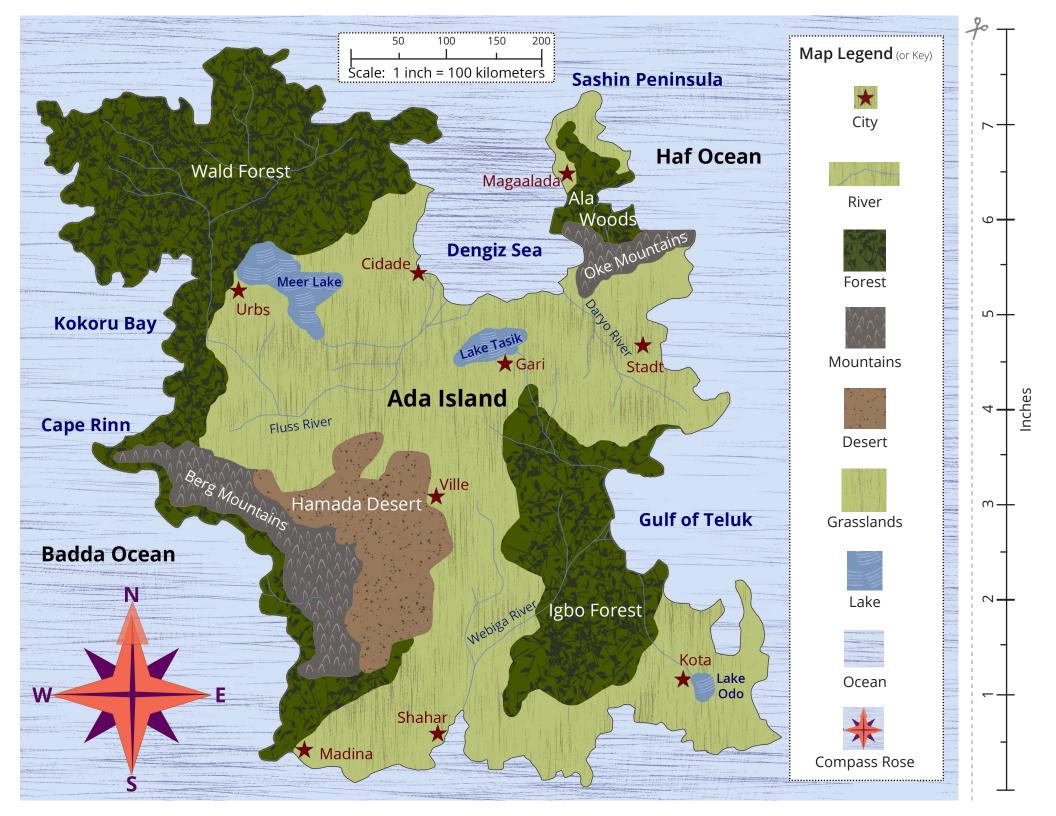

# **Elementary Questions**

Hassan walked from Hamada desert to the Igbo forest. What direction did he walk? East

Cleo who lives in Madina, wants to visit the mountains. What direction will she need to go?

Brian's lives in Shahar, and his friend Chris live in the city to the west of Brian's. What city does Chris live in? Madina

If you sailed from the tip of Sashin Peninsula to the Gulf of Teluk, what direction would you need to sail? South

How many cities are north of the Oke mountains?

How many lakes are north of the Hamada desert?

```
2
```

What city is on the western shore of the Dengiz sea? Cidade

What body of water is east of the Ala Woods?

Haf Ocean

# Middle School and High School Questions

Lucy traveled northwest for 500km to visit her aunt. Lucy lives in Kota. What city does her aunt live in? Cidade

Lucy then traveled 200 km to go mountain climbing. What mountains did she climb in?

**Oke Mountains** 

Lucy then traveled to the nearest city to the southeast of those mountains. What city did she go to?

Stadt

Lucy then traveled northwest for 100mi to go boating. What body of water did she go boating in?

#### Dengiz Sea

Lucy then sailed north to round the Sashin Peninsula. As she rounded the Peninsula, what body of water did she enter?

### Haf Ocean

Finally, Lucy sailed her boat down the southernmost river emptying into the gulf of Teluk. What lake did she end up in?

### Lake Odo

There, Lucy met up with her friend Lee who'd traveled about 650 km to get there. What forest did Lee travel through if the route was a straight line?

#### Igbo Forest

Their friend Paul also met up with them at the lake. Paul lives on the southernmost edge of the Hamada desert. What direction and about how far did he need to travel to meet up with Lucy and Lee?