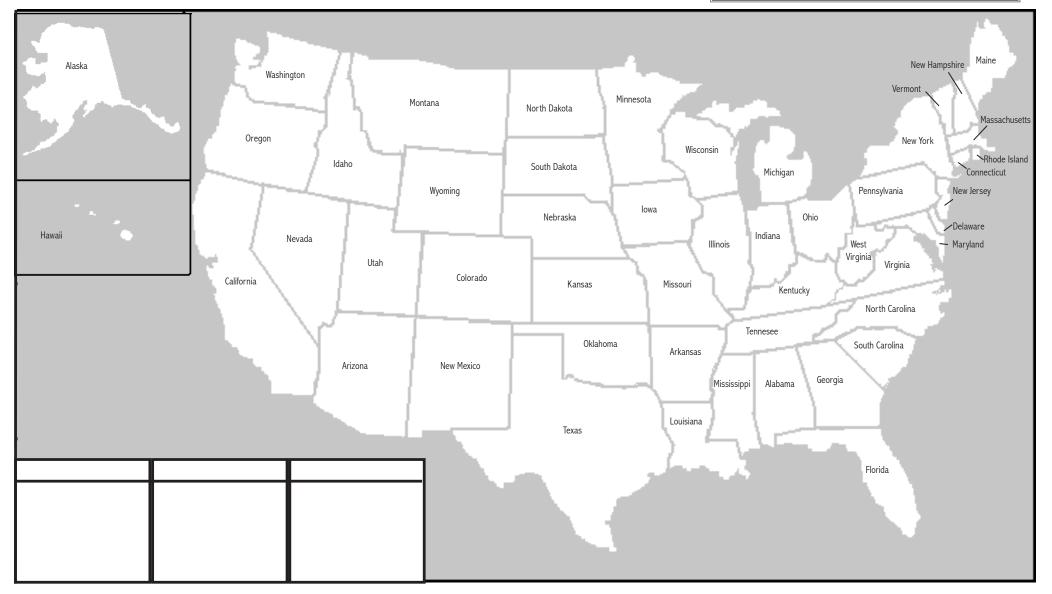

## Where in the USA is (name)\_\_\_\_\_?

- 1. **Complete** the Key to the right by filling in the boxes with a colors of your choice.
- 2. For three of the states that you've visited, **draw** a small picture of something that reminds you of that state in the boxes near at the bottom of the map. Make sure you write which state you are illustrating. *Examples:A lobster in Maine, the Epcot Center in Florida, and a cowboy in Texas*.
- 3. **Color** each state with the right color. If a state can be more than one color, choose the color closest to the bottom of your key.

| Key |                                                |
|-----|------------------------------------------------|
|     | I got to this state by riding in a car or bus. |
|     | I got to this state by flying in an airplane.  |
|     | I got to this state riding on a train.         |
|     | I got to this state by taking a boat.          |
|     | I have lived in this state.                    |